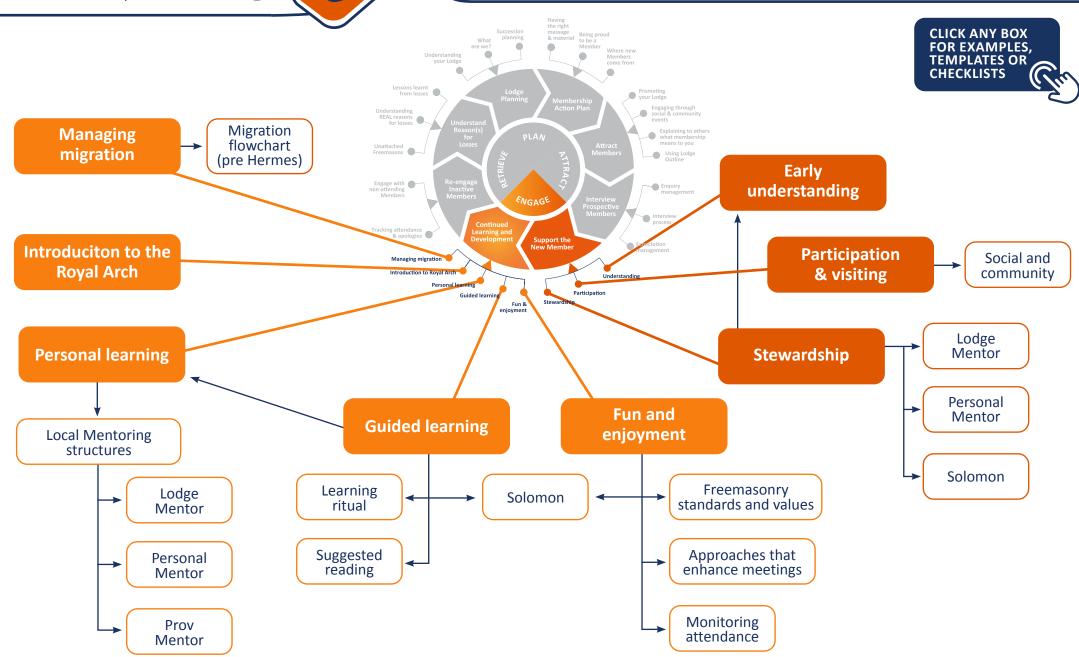

## A guide to using this document

- This is the Level 3 single page access key to all the relevant details in each of the Threads within each section.
- The start of the thread is shown in the coloured boxes like this
  Clicking on any of these items reveals the detail for the item shown.
- The lines between the elements show you how each document relates to the others.
  These can be accessed by clicking on the white boxes like this
- The click through documents are mostly one page and at most three pages long
- After reading an item close the tab before clicking on another item.

## **ENGAGE 'KEY' SUGGESTED FOR MENTORS**

THE MEMBERS' PATHWAY