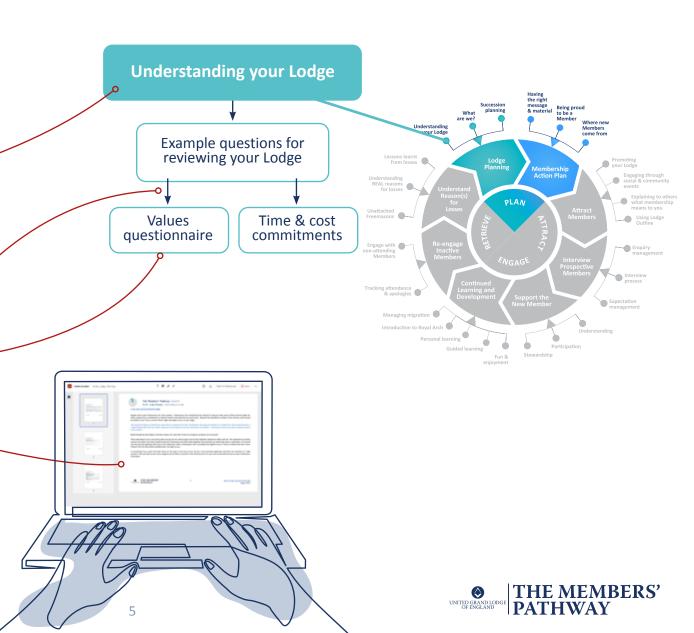

## A guide to using this document

- This is the Level 3 single page access key to all the relevant details in each of the Threads within each section.
- The start of the thread is shown in the coloured boxes like this
  Clicking on any of these items reveals the detail for the item shown.
- The lines between the elements show you how each document relates to the others.
  These can be accessed by clicking on the white boxes like this
- The click through documents are mostly one page and at most three pages long
- After reading an item close the tab before clicking on another item.