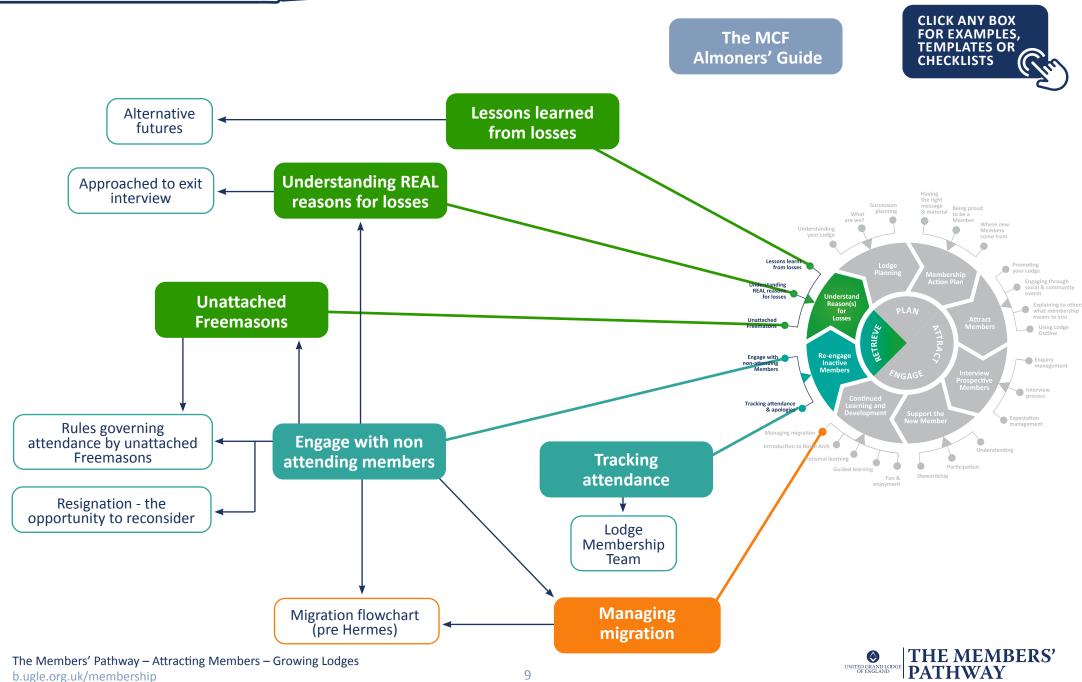

## A guide to using this document

- This is the Level 3 single page access key to all the relevant details in each of the Threads within each section.
- The start of the thread is shown in the coloured boxes like this
  Clicking on any of these items reveals the detail for the item shown.
- The lines between the elements show you how each document relates to the others.
  These can be accessed by clicking on the white boxes like this
- The click through documents are mostly one page and at most three pages long
- After reading an item close the tab before clicking on another item.

## **RETRIEVE 'KEY' SUGGESTED FOR ALMONERS**