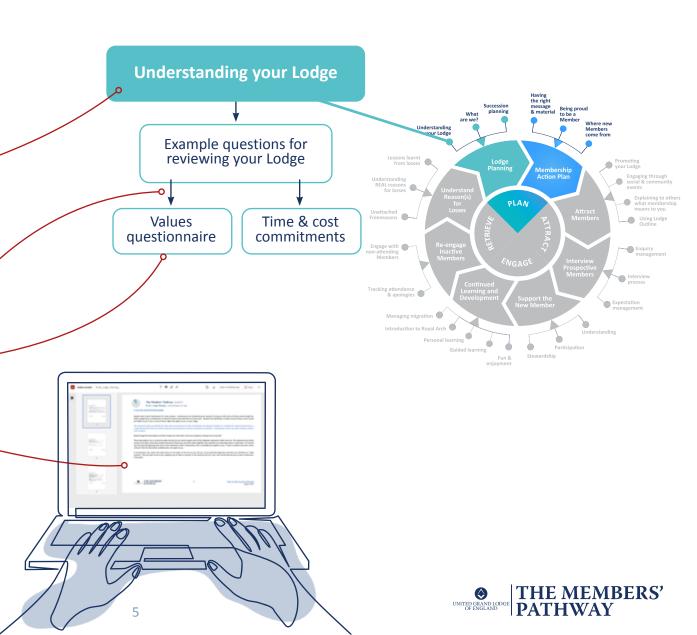

## A guide to using this document

- This is the Level 3 single page access key to all the relevant details in each of the Threads within each section.
- The start of the thread is shown in the coloured boxes like this
  Clicking on any of these items reveals the detail for the item shown.
- The lines between the elements show you how each document relates to the others.
  These can be accessed by clicking on the white boxes like this
- The click through documents are mostly one page and at most three pages long
- After reading an item close the tab before clicking on another item.